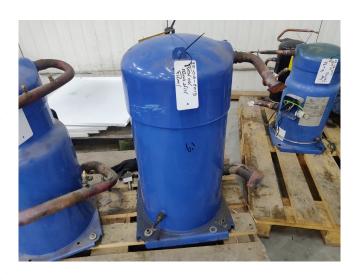

#### **Used Performer SZ240A4AAB**

Used Performer SZ240A4AAB hermetic scroll compressor Freon refrigeration. Our capacity table is based on the used type of Freon. You can also use this compressor on alternative types of Freon. For all the other specs (if available), see the picture of the manufacturer model plate or the attached pdf file. \*Why choose for HOSBV? Were not only the largest used refrigeration specialist in Europe, but also, we deliver all equipment including an extensive test, warranty and industrial cleaning. \*Optional we can also arrange the logistics.