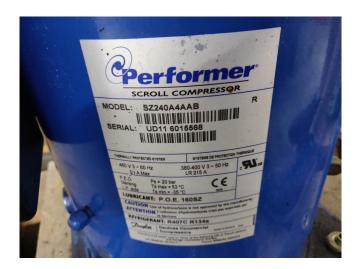

# **Performer SZ240A4AAB**

# **Specifications**

| Brand             | Performer               |
|-------------------|-------------------------|
| Туре              | SZ240A4AAB              |
| Refrigerant       | Freon                   |
| Refrigerant type  | R407 C or other types   |
| kW at +10°C/+40°C | 77.9                    |
| kW at 0°C/+40°C   | 52.9                    |
| kW at -5°C/+40°C  | 42.9                    |
| kW at -10°C/+40°C | 34.4                    |
| kW at -20°C/+40°C | 20.9                    |
| Sizes             | 350x350x360 mm          |
|                   | (LxWxH) Amount in stock |
|                   | 4                       |
| Stock             | 1                       |

#### **Used Performer SZ240A4AAB**

Used Performer SZ240A4AAB hermetic scroll compressor Freon refrigeration. Our capacity table is based on the used type of Freon. You can also use this compressor on alternative types of Freon. For all the other specs (if available), see the picture of the manufacturer model plate or the attached pdf file. \*Why choose for HOSBV? Were not only the largest used refrigeration specialist in Europe, but also, we deliver all equipment including an extensive test, warranty and industrial cleaning. \*Optional we can also arrange the logistics.